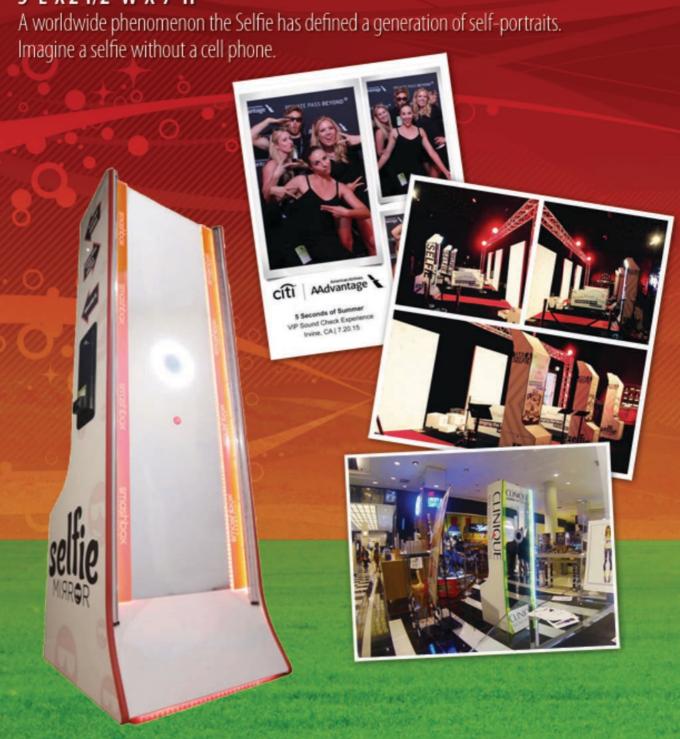

| Dora & Diego Toddler Center | \$1,000 |
|-----------------------------|---------|
| Amazon Adventure            | \$1,600 |
| Selfie Mirror               | \$1,600 |
| Pirates Revenge             | \$1,600 |
| Lost Jungle                 | \$1,600 |
| Wrecking Ball               | \$1,700 |
| 3 in 1 Game Trailer         | \$1,800 |
| Superhero Challenge         | \$1,900 |
| Dixie Flyer                 | \$2,000 |
| State Fair Slide            | \$2,250 |