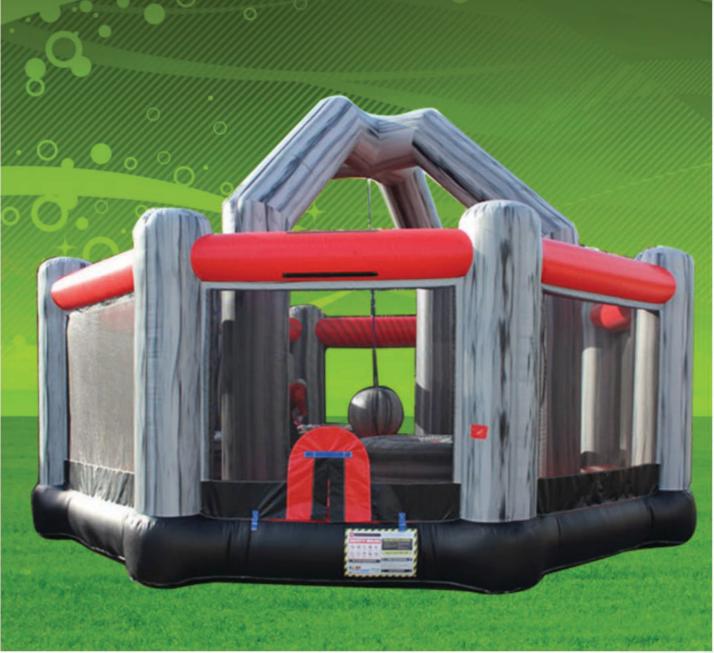

## Wrecking Ball

### 25'L X 25' W X 16'H

Big, Bold, and EXTREME! The ultimate high energy inflatable game for kids and adults of all ages. Four players stand on top of inflated pads as the wrecking ball swings towards opponents in an attempt to knock each other off the pads. The last player standing is the champion!