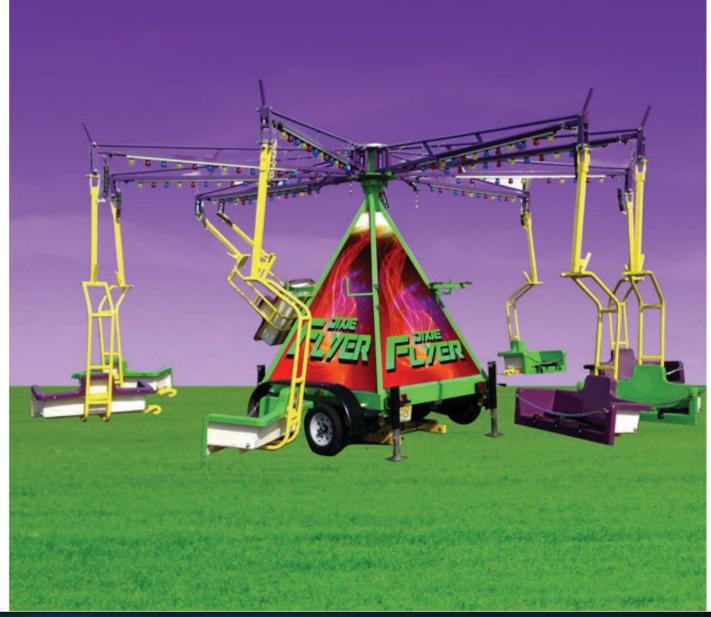

## Dixie Flyer

### 38' DIAMETER

Ready to rumble? Equipped with 8 swing seats able to hold up to 16 children /10 adults, everyone can enjoy a ride as the swings go up and around! A great ride at any type of event! Includes ride, safety fencing.