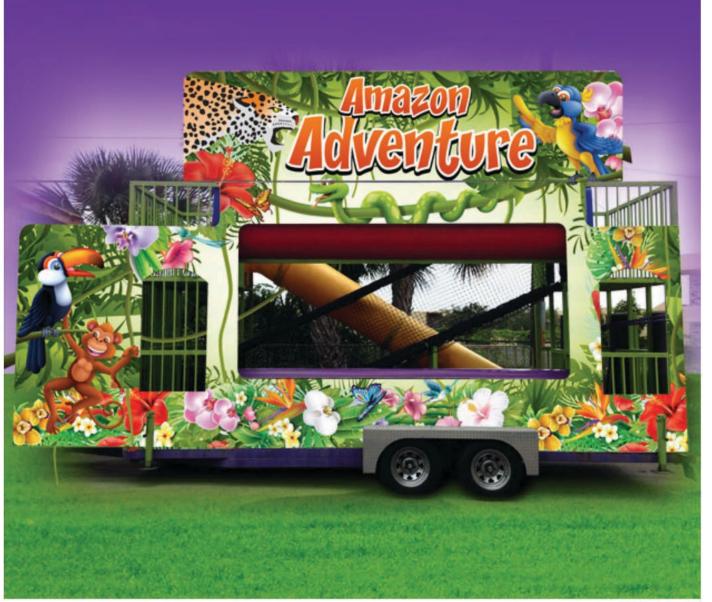

## **Amazon Adventure**

28' L X 10' W X 20' H

Ultimate instant funhouse.jungle themed, super colorful, challenging and with a lot to do, this unit will get a lot of use!

mechanical rides