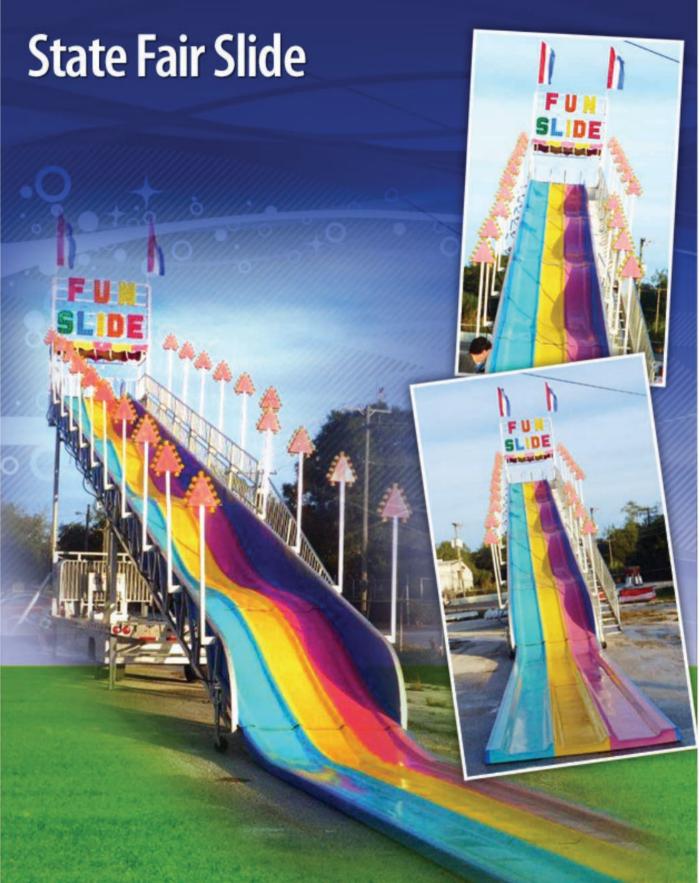

| Dora & Diego Toddler Center | \$1,000 |
|-----------------------------|---------|
| Amazon Adventure            | \$1,600 |
| Selfie Mirror               | \$1,600 |
| Pirates Revenge             | \$1,600 |
| Lost Jungle                 | \$1,600 |
| Wrecking Ball               | \$1,700 |
| 3 in 1 Game Trailer         | \$1,800 |
| Superhero Challenge         | \$1,900 |
| Dixie Flyer                 | \$2,000 |
| State Fair Slide            | \$2,250 |