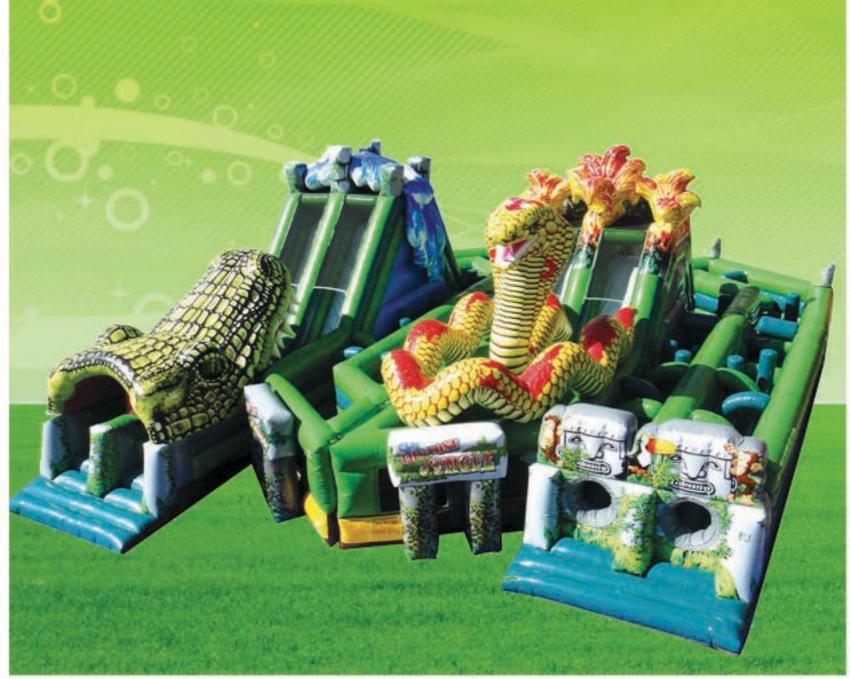

# **Lost Jungle**

45'L X 36' W X 18'H

Cobras, alligators, outstanding new, world exclusive for us! 2 Slides, lots of biffers, baffers, tunnels and crazy artwork!