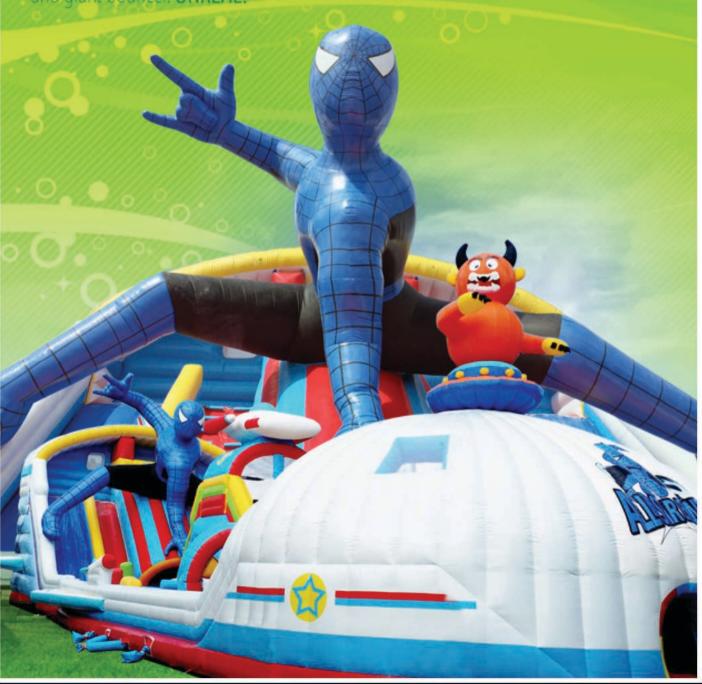

# Superhero Challenge

100 L X 38'W X 36'H

Worlds first inflatable for kids. And grownups. This unit will re-define inflatables as we know them. Only one in America and we got it! 100 ft long 2 slides, obstacle course and giant bouncer. UNREAL!