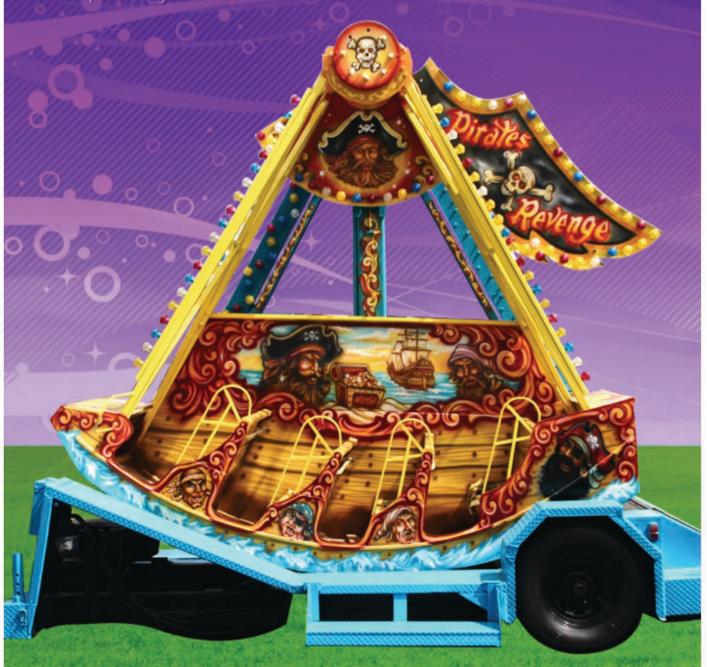

## Pirate's Revenge

20' L X 8' W X 20' H

Old-time favorite mechanical ride, the ship gently swings back and forth to the delight of up to 12 riders. Our operator controls the ship's speed, so the ride can be geared toward the little ones or pushed higher for older kids and adults!