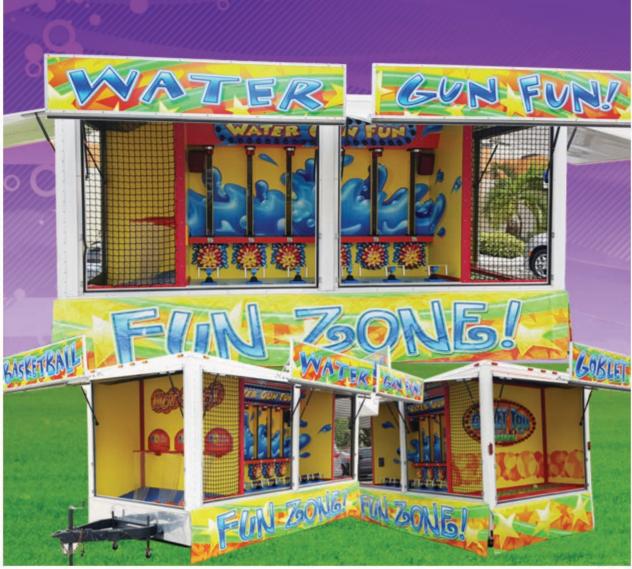

### 3/1 Fun Zone Game Trailer

25' L X 6' W X 8' H

Awesome!!! 3 & 1 game trailer which includes a 6 unit Water Game, Short Range Basketball and Goblet Toss for your school or church carnival, birthday party, festival, any rental needs.